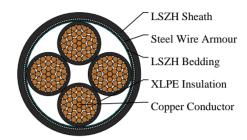

#### CABLE CONSTRUCTION

Conductors: Stranded plain copper conductors to IEC 60228 class 2 or 5.

Insulation: XLPE Insulation. Bedding: LSZH bedding.

Armoured: SWA.

Outer sheath: LSZH Sheath.