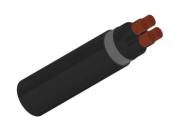

#### 0.6/1KV Limited Fire Hazard/Fire Survival Multicore Armoured Cables to EME-SP-14-027

RF14027-RZ1MZ1-U(AS)-0.6/1KV-4G150S

#### CABLE CONSTRUCTION

Conductors: Stranded plain copper conductors to IEC 60228 class 2 or 5.

Insulation: XLPE Insulation. Bedding: LSZH bedding.

Armoured: SWA.

Outer sheath: LSZH Sheath.